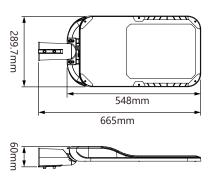

# DIMENSION DRAW

| Model:                 | Urbano        |
|------------------------|---------------|
| Format:                | Rectangular   |
| Location:              | Exterior      |
| Wattage:               | 150W          |
| Materials:             | Aluminium     |
| Led Color:             | 5000K         |
| Product Dimension:     | 665*290*60mm  |
| IP Code:               | 65            |
| Fination.              |               |
| Fixation:              | Surface       |
| CRI:                   | Surface<br>80 |
|                        |               |
| CRI:                   | 80            |
| CRI :<br>Lumen Output: | 80<br>22500LM |