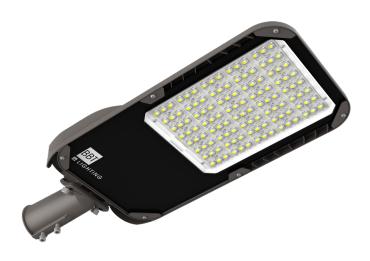

### **TYPE**

Professional LED projectors for **Public Lighting**.

Can be used in Highway or any public road and in Parks.

### **OPENING/BEAM**

High efficiency Ra>70 LED chip on Board. Precision optics with reflector 0-90°.

## MATERIAL

Die-cast aluminum housing and tempered glass.